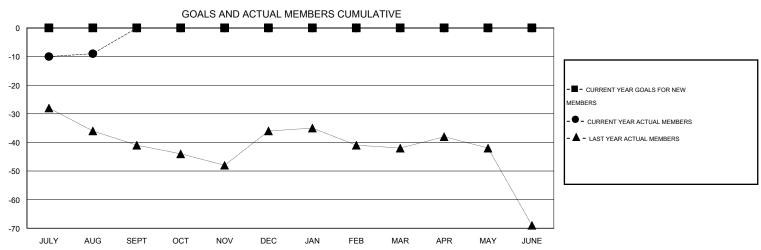

## **LOCATION MICHIGAN**

GMT CA 1

|               |                       | Clubs     |                  |                  |                       |                    | Members                             |                    |                  |
|---------------|-----------------------|-----------|------------------|------------------|-----------------------|--------------------|-------------------------------------|--------------------|------------------|
|               | RESULTS FOR 2015-2016 |           |                  |                  | RESULTS FOR 2015-2016 |                    |                                     |                    |                  |
| QUARTER       | NEW CLUB<br>GOAL      | NEW CLUBS | DROPPED<br>CLUBS | NET<br>GAIN/LOSS | QUARTER               | NEW MEMBER<br>GOAL | CHARTER AND<br>NEW MEMBERS<br>ADDED | DROPPED<br>MEMBERS | NET<br>GAIN/LOSS |
| JULY/AUG/SEPT | 0                     | 0         | 0                | 0                | JULY/AUG/SEPT         | 0                  | 7                                   | 16                 | -9               |
| OCT/NOV/DEC   | 0                     | 0         | 0                | 0                | OCT/NOV/DEC           | 0                  | 0                                   | 0                  | 0                |
| JAN/FEB/MAR   | 0                     | 0         | 0                | 0                | JAN/FEB/MAR           | 0                  | 0                                   | 0                  | 0                |
| APR/MAY/JUNE  | 0                     | 0         | 0                | 0                | APR/MAY/JUNE          | 0                  | 0                                   | 0                  | 0                |

## GOALS AND ACTUAL NEW CLUBS CUMULATIVE

| DROPPED CLUBS: 0  DROPPED MEMBERS                                                                           | 5 CLUBS OF 38 ADDED 1 OR MORE NEW MEMBERS | GENDER DISTRIBUTION  MALE 711 (69.77%)  FEMALE 308 (30.23%) |                 |  |
|-------------------------------------------------------------------------------------------------------------|-------------------------------------------|-------------------------------------------------------------|-----------------|--|
| DECEASED         2           CLUB CANCELLED         0           OTHER         14           TOTAL         16 | CLICK HERE FOR HEALTH ASSESSMENT DATA     | FAMILY UNIT MEMBERS HEAD OF HOUSEHOLD NON-HEAD OF HOUSEHOLD | 187<br>92<br>95 |  |